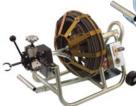

Shown with # T 01

Shown with # T 01A

The Model GO 50 pipe snake Series is available with three different cable sizes and in several reel and/or drum combinations. In addition, the frame is provided with mounting holes to accepts any of our optional Gorlitz Power Cable Feeder and Pullers. GO 50A