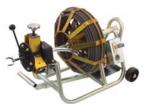

Shown with # T 01

Shown with # T 01A

The Model GO 50 pipe snake Series is available with three different cable sizes and in several reel and/or drum combinations. In addition, the frame is provided with mounting holes to accepts any of our optional Gorlitz Power Cable Feeder and Pullers. GO 50A