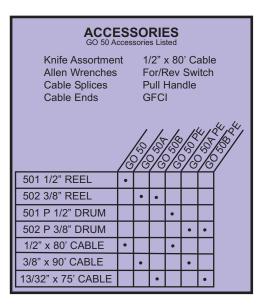

Shown with # T 01

Shown with # T 01A

The Model GO 50 pipe snake Series is available with three different cable sizes and in several reel and/or drum combinations. In addition, the frame is provided with mounting holes to accepts any of our optional Gorlitz Power Cable Feeder and Pullers. GO 50A

GO 50

GO 50 PE

GO 50A PE